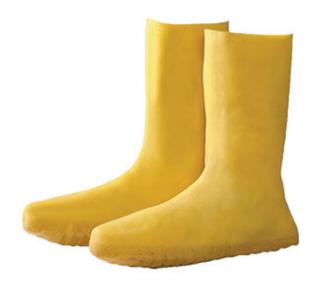

#### Yellow Latex Boot

- "Nuke Boot" style
- Heavy weight high density rubber shoe cover
- Textured sole for traction
- Lightweight and easy to store
- 100% waterproof