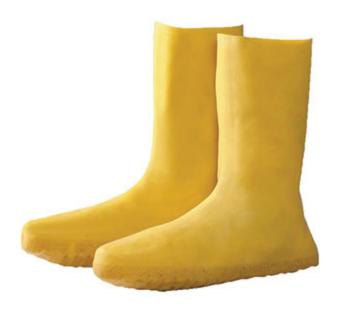

#### Yellow Latex Boot

- "Nuke Boot" style
- Heavy weight high density rubber shoe cover
- Textured sole for traction
- · Lightweight and easy to store
- 100% waterproof