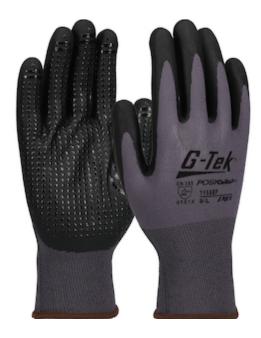

## G-Tek® PosiGrip®

Seamless Knit Nylon Glove with Nitrile Coated Foam Grip on Palm & Fingers - Micro Dotted Palm

- Seamless knit nylon shell offers increased comfort, finger dexterity and breathability
- Foam Nitrile coatings are breathable and durable, designed with a cell structure that disperse fluids on contact for an improved grip
- Breathable glove shell
- Knit Wrist helps prevent dirt and debris from entering the glove
- Color coded hems for easy size identification
- Washable, resistant to chemicals, water, and ultraviolet light

### **Applications**

- Secure Dry Grip and Oil Resistant
- Handling and Assembly of Parts and Materials
- **Equipment Maintenance and Repair**
- Parts Cleaning
- Fastening and Anchoring

#### Technical Data

| Color                | Gray                                              |
|----------------------|---------------------------------------------------|
| Sizes Available      | S-XL                                              |
| Packaging            | Bulk Pack                                         |
| Packed               | 12/Case                                           |
| Case Dimensions (cm) | 53.00 x 32.00 x 23.00                             |
| Case Weight (kg)     | 2.09                                              |
| Country of Origin    | China                                             |
| Liner Material       | Nylon                                             |
| Coating              | Nitrile                                           |
| Coating Color        | Black                                             |
| Coating Coverage     | Palm & Fingers                                    |
| Grip                 | Dot                                               |
| Gauge                | 15                                                |
| Cuff                 | Knit Wrist                                        |
| Impact Protection    |                                                   |
| Construction         | Coated Seamless Knit                              |
| Certifications       |                                                   |
| Product Circularity  | Reusable / Launderable<br>Recycled via Terracycle |