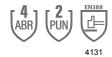

#### **Performance Data**

| ANSI Abrasion Level | 4    |
|---------------------|------|
| ANSI Puncture Level | 2    |
| ANSI Impact Level   |      |
| EN 388              | 4131 |
| EN 407              |      |