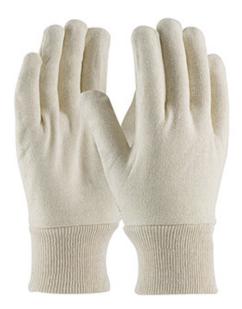

#### Heavy Weight Cotton Reversible Jersey Glove -Men's

- Cotton construction is breatheable and decreases hand fatigue
- Knit Wrist helps prevent dirt and debris from entering the glove
- Reversible design allows replacing one glove at a time, rather than
- Wing thumb increases comfort in closed-fisted work

### **Technical Data**

| Color                | Natural                                           |
|----------------------|---------------------------------------------------|
| Sizes Available      | Mens                                              |
| Packaging            | Bulk Pack                                         |
| Packed               | 24/Case                                           |
| Case Dimensions (cm) | 53.59 x 24.64 x 68.33                             |
| Case Weight (kg)     | 9.53                                              |
| Country of Origin    | Pakistan                                          |
| Liner Material       | Cotton, Polyester                                 |
| Grade                |                                                   |
| Palm                 | Standard                                          |
| Thumb                | Wing                                              |
| Cuff                 | Knit Wrist                                        |
| Grip                 |                                                   |
| Coating              |                                                   |
| Coating Color        |                                                   |
| Coating Coverage     |                                                   |
| Weight               | Heavy Weight                                      |
| Construction         | Cut-and-Sewn, Reversible                          |
| Certifications       |                                                   |
| Product Circularity  | Reusable / Launderable<br>Recycled via Terracycle |