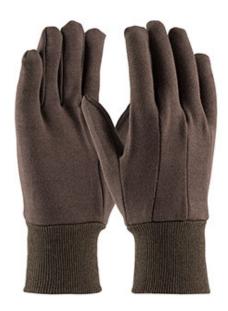

#### Heavy Weight Cotton/Polyester Jersey Glove -Ladies'

- Cotton/Polyester construction keeps hands cool and protected
- Knit Wrist helps prevent dirt and debris from entering the glove
- Clute cut provides a roomy fit
- Straight thumb increases comfort in closed-fisted work
- Heavy weight is excellent for cold applications
- Brown color hides the dirt and extends the wear

### **Technical Data**

| Color                | Brown                                             |
|----------------------|---------------------------------------------------|
| Sizes Available      | Ladies                                            |
| Packaging            | Bulk Pack                                         |
| Packed               | 12/Case                                           |
| Case Dimensions (cm) | 41.91 x 26.67 x 35.81                             |
| Case Weight (kg)     | 4.49                                              |
| Country of Origin    | Pakistan                                          |
| Liner Material       | Cotton, Polyester                                 |
| Grade                |                                                   |
| Palm                 | Standard                                          |
| Thumb                | Straight                                          |
| Cuff                 | Knit Wrist                                        |
| Grip                 |                                                   |
| Coating              |                                                   |
| Coating Color        |                                                   |
| Coating Coverage     |                                                   |
| Weight               | Heavy Weight                                      |
| Construction         | Cut-and-Sewn, Clute Cut                           |
| Certifications       |                                                   |
| Product Circularity  | Reusable / Launderable<br>Recycled via Terracycle |