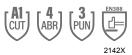

### **Performance Data**

| ANSI Abrasion Level | 4     |
|---------------------|-------|
| ANSI Puncture Level | 3     |
| ANSI Impact Level   |       |
| EN 388              | 2142X |
| EN 407              |       |