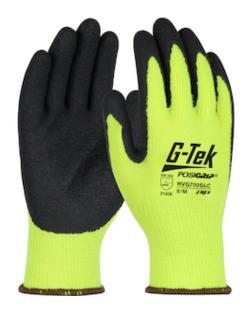

# SPECIFICATION SHEET STYLE: HVG700SLC

### G-Tek® PosiGrip®

Regular Weight Hi-Vis Seamless Knit Polyester Glove with Latex Coated Crinkle Grip on Palm & **Fingers** 

- Seamless knit polyester liner offers increased comfort, finger dexterity and breathability
- Latex crinkle coatings feature creases or wrinkles on the surface of the coating that are designed to channel fluids away allowing better contact on dry or wet surfaces - a natural rubber that is flexible, tough and durable due to its high degree of resistance to snagging, puncture, and abrasion
- Hi-Vis coloring makes this glove very easy to see
- Knit Wrist helps prevent dirt and debris from entering the glove
- Color coded hems for easy size identification

## **Applications**

- Secure Wet or Dry Grip, Tear and Puncture Resistant
- Handling and Cleanup of Abrasive Parts and Materials
- Demolition
- Masonry and Tile
- Metal Fastening and Assembly