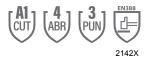

#### **Performance Data**

| ANSI Abrasion Level | 4     |
|---------------------|-------|
| ANSI Puncture Level | 3     |
| ANSI Impact Level   |       |
| EN 388              | 2142X |
| EN 407              |       |