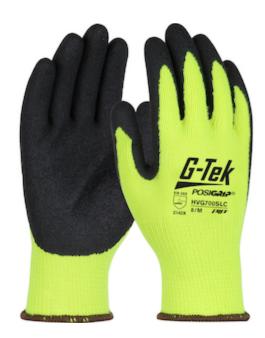

# SPECIFICATION SHEET STYLE: HVG700SLC

## G-Tek® PosiGrip®

Regular Weight Hi-Vis Seamless Knit Polyester Glove with Latex Coated Crinkle Grip on Palm & **Fingers** 

- Seamless knit polyester liner offers increased comfort, finger dexterity and breathability
- Latex crinkle coatings feature creases or wrinkles on the surface of the coating that are designed to channel fluids away allowing better contact on dry or wet surfaces - a natural rubber that is flexible, tough and durable due to its high degree of resistance to snagging, puncture, and abrasion
- Hi-Vis coloring makes this glove very easy to see
- Knit Wrist helps prevent dirt and debris from entering the glove
- Color coded hems for easy size identification

### **Applications**

- Secure Wet or Dry Grip, Tear and Puncture Resistant
- Handling and Cleanup of Abrasive Parts and Materials
- Demolition
- Masonry and Tile
- Metal Fastening and Assembly