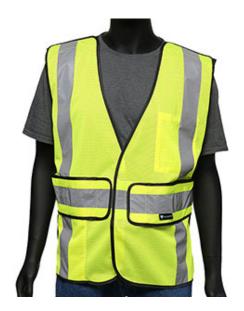

## ANSI Type R Class 2 Three Pocket Expandable Mesh Breakaway Vest

- Breathable polyester mesh
- Breakaway provides additional safety around extreme traffic hazards, moving machinery or equipment
- Hook and loop closure
- Adjustable hook & loop sides for universal fit
- 2" silver reflective tape
- · 2 interior pockets
- 1 interior chest pocket

## **Applications**

- For additional safety around moving machinery or equipment
- Road Work
- Survey Crews
- Shipyards
- Railyard

#### **Technical Data**

| Color                                             | Hi-Vis Yellow                                   |
|---------------------------------------------------|-------------------------------------------------|
| Sizes Available                                   | os                                              |
| Packaging                                         | Bagged Each                                     |
| Packed                                            | 50/Case                                         |
| Case Dimensions (cm)                              | 48.01 x 27.99 x 22.99                           |
| Case Weight (kg)                                  | 12.00                                           |
| Country of Origin                                 | China                                           |
| Clothing Type                                     | Vests                                           |
|                                                   |                                                 |
| Fabric                                            | Mesh, Polyester                                 |
| Fabric<br>Reflective Type                         | Mesh, Polyester<br>Silver                       |
|                                                   |                                                 |
| Reflective Type                                   | Silver                                          |
| Reflective Type<br>Closure                        | Silver<br>Hook and Loop                         |
| Reflective Type<br>Closure<br>Total Pockets       | Silver<br>Hook and Loop<br>3                    |
| Reflective Type Closure Total Pockets Pocket Type | Silver<br>Hook and Loop<br>3<br>Internal Pocket |