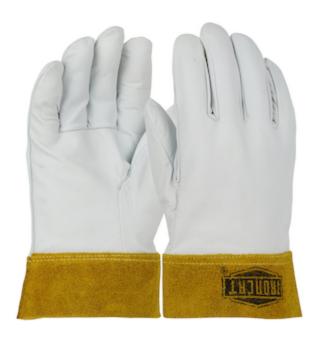

## Ironcat®

Premium Top Grain Kidskin Leather TIG Welder's Glove with Kevlar® Stitching - Band Top Cuff

- Top Grain Kidskin leather construction is lightweight and more supple compared to Goatskin
- Unlined palm for dexterity
- Straight thumb increases comfort in closed-fisted work
- Stitched with Kevlar® adding strength and burn resistance
- Split cowhide leather 2" band top cuff for added forearm protection and allows for easy on and off

## **Technical Data**

| Color                | Natural                  |
|----------------------|--------------------------|
| Sizes Available      | S-3XL                    |
| Packaging            | Pair Tagged Retail Ready |
| Packed               | 72/Case                  |
| Case Dimensions (cm) | 38.10 x 38.10 x 43.20    |
| Case Weight (kg)     | 10.72                    |
| Country of Origin    | Pakistan                 |
| Hide                 | Top Grain Kidskin        |
| Lining               | Unlined                  |
| Grade                | Premium                  |
| Cuff                 | Band Top                 |
| Length               |                          |
| Palm                 | Leather                  |
| Back                 | Full Leather             |
| Closure              | Slip On                  |
| Thumb                | Straight                 |
| Stitching            | Kevlar                   |
| Construction         | Cut-and-Sewn, Gunn Cut   |
| Certifications       |                          |
| Product Circularity  |                          |