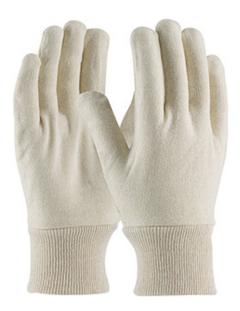

#### **Economy Weight Cotton Reversible Jersey Glove** - Men's

- Cotton construction is breatheable and decreases hand fatigue
- Knit Wrist helps prevent dirt and debris from entering the glove
- Reversible design allows replacing one glove at a time, rather than
- Wing thumb increases comfort in closed-fisted work
- 5.5 oz

### **Technical Data**

| Color                | Natural                                           |
|----------------------|---------------------------------------------------|
| Sizes Available      | Mens                                              |
| Packaging            | Bulk Pack                                         |
| Packed               | 24/Case                                           |
| Case Dimensions (cm) | 41.15 x 25.65 x 61.47                             |
| Case Weight (kg)     | 9.80                                              |
| Country of Origin    | Pakistan                                          |
| Liner Material       | Cotton                                            |
| Grade                |                                                   |
| Palm                 | Standard                                          |
| Thumb                | Wing                                              |
| Cuff                 | Knit Wrist                                        |
| Grip                 |                                                   |
| Coating              |                                                   |
| Coating Color        |                                                   |
| Coating Coverage     |                                                   |
| Weight               | Economy Weight                                    |
| Construction         | Cut-and-Sewn, Clute Cut,<br>Reversible            |
| Certifications       |                                                   |
| Product Circularity  | Reusable / Launderable<br>Recycled via Terracycle |