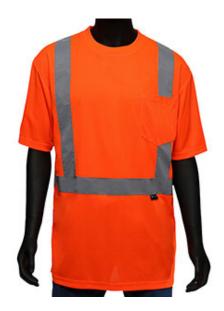

## Viz-Up™ ANSI Type R Class 2 Short Sleeve T-Shirt

- 100% Polyester Birdseye Mesh
- Durable lightweight performance wicking material
- 2" silver reflective tape
- 1 chest pocket
- M-5X