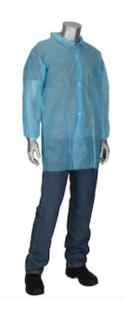

## PIP® Standard Weight 20GSM SBP Lab Coat

- Full length lab coat coverage to top of thigh
- Elastic wrist for secure fit
- · High level of comfort and breathability
- · Professional collar
- Snap buttons for quick donning
- No Pockets