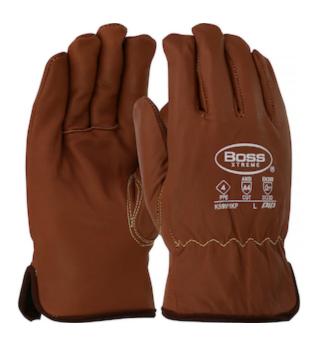

## Boss® Xtreme

AR Top Grain Goatskin Leather Drivers Glove with Oil Armor™ Finish and Para-Aramid Lining - Fleece Lined Insulation

- Top Grain Goatskin leather palm is soft, abrasion-resistant and is highly recommended for applications requiring tactile sensitivity
- Para-Aramid liner provides high tensile strength relative to its weight and is inherently cut and heat resistant
- Fleece lining provides superior warmth
- Oil Armor™ technology is a finish applied after tanning that enhances resistance to oil and dirt
- Agua Armor water repellent finish
- Stitched with Kevlar®, adding strength and burn resistance

### **Technical Data**

| Color                | Brown                    |
|----------------------|--------------------------|
| Sizes Available      | S-3XL                    |
| Packaging            | Pair Bagged Retail Ready |
| Packed               | 72/Case                  |
| Case Dimensions (cm) | 53.40 x 40.60 x 38.10    |
| Case Weight (kg)     | 15.04                    |
| Country of Origin    | Pakistan                 |
| Hide                 | Top Grain Goatskin       |
| Palm                 | Leather                  |
| Back                 | Leather                  |
| Thumb                | Keystone                 |
| Cuff                 | Slip-on                  |
| Impact Protection    |                          |
| Construction         | Cut-and-Sewn             |
| Certifications       | Chromium VI Free         |
| Product Circularity  |                          |