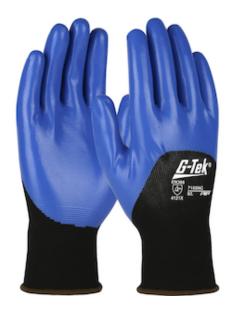

### G-Tek®

Economy Seamless Knit Nylon Glove with Nitrile Coated Smooth Grip on Palm, Fingers & Knuckles - 15 Gauge

- · Seamless knit nylon shell offers increased comfort, finger dexterity and breathability
- Nitrile smooth coating is highly impermeable to liquids, proving a very tacky dry grip for specific applications that require secure
- 3/4 Dip coating covers the palm, fingers and knuckles
- Knit Wrist helps prevent dirt and debris from entering the glove
- Color coded hems for easy size identification

## **Applications**

- Secure Dry Grip and Oil Resistant
- Handling and Assembly of Parts and Materials
- **Equipment Maintenance and Repair**
- Parts Cleaning
- Fastening and Anchoring

#### **Technical Data**

| Color                | Black                                             |
|----------------------|---------------------------------------------------|
| Sizes Available      | S-XL                                              |
| Packaging            | Bulk Pack                                         |
| Packed               | 12/Case                                           |
| Case Dimensions (cm) | 52.83 x 33.02 x 23.11                             |
| Case Weight (kg)     | 6.80                                              |
| Country of Origin    | China                                             |
| Liner Material       | Nylon                                             |
| Coating              | Nitrile                                           |
| Coating Color        | Blue                                              |
| Coating Coverage     | Palm, Fingers & Knuckles                          |
| Grip                 | Smooth                                            |
| Gauge                | 15                                                |
| Cuff                 | Knit Wrist                                        |
| Impact Protection    |                                                   |
| Construction         | Coated Seamless Knit                              |
| Certifications       |                                                   |
| Product Circularity  | Reusable / Launderable<br>Recycled via Terracycle |