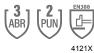

#### **Performance Data**

| ANSI Abrasion Level | 3     |
|---------------------|-------|
| ANSI Puncture Level | 2     |
| ANSI Impact Level   |       |
| EN 388              | 4121X |
| FN 407              |       |