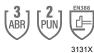

#### **Performance Data**

| ANSI Abrasion Level | 3     |
|---------------------|-------|
| ANSI Puncture Level | 2     |
| ANSI Impact Level   |       |
| EN 388              | 3131X |
| EN 407              |       |