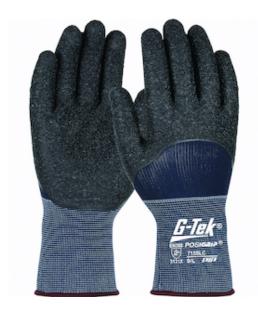

## G-Tek® PosiGrip®

Seamless Knit Nylon Glove with Latex Coated Crinkle Grip on Palm, Fingers & Knuckles - 15 Gauge

- Seamless nylon knit shell is comfortable and flexible
- Latex crinkle coatings feature creases or wrinkles on the surface of the coating that are designed to channel fluids away allowing better contact on dry or wet surfaces - a natural rubber that is flexible, tough and durable due to its high degree of resistance to snagging, puncture, and abrasion
- Breathable glove shell
- Knit Wrist helps prevent dirt and debris from entering the glove
- Color coded hems for easy size identification

### **Applications**

- Secure Wet or Dry Grip, Tear and Puncture Resistant
- Handling and Cleanup of Abrasive Parts and Materials
- Demolition
- Masonry and Tile
- Metal Fastening and Assembly

#### Technical Data

| Color                | Blue                                              |
|----------------------|---------------------------------------------------|
| Sizes Available      | s-xl                                              |
| Packaging            | Bulk Pack                                         |
| Packed               | 12/Case                                           |
| Case Dimensions (cm) | 53.04 x 32.00 x 23.01                             |
| Case Weight (kg)     | 3.69                                              |
| Country of Origin    | China                                             |
| Liner Material       | Nylon                                             |
| Coating              | Latex                                             |
| Coating Color        | Black                                             |
| Coating Coverage     | Palm, Fingers & Knuckles                          |
| Grip                 | Crinkle                                           |
| Gauge                | 15                                                |
| Cuff                 | Knit Wrist                                        |
| Impact Protection    |                                                   |
| Construction         | Coated Seamless Knit                              |
| Certifications       |                                                   |
| Product Circularity  | Reusable / Launderable<br>Recycled via Terracycle |