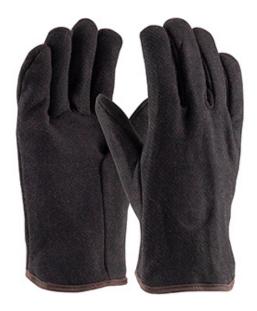

### Heavy Weight Cotton Jersey Glove with Red Fleece Lining - Open Cuff

- Cotton construction is breatheable and decreases hand fatigue
- Gunn cut pattern delivers excellent durability, wear and comfort, especially for heavier gloves
- Straight thumb increases comfort in closed-fisted work
- Slip-On cuff allows for easy on and off
- Heavy weight is excellent for cold applications
- Jersey lining is soft, warm, flexible, and stretchy