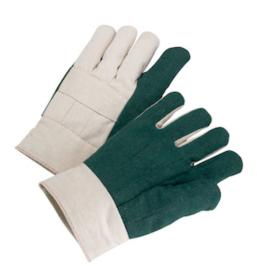

## Regular Weight Hot Mill Glove with Band Top Cuff and Cotton/Polyester Shell

- Multi layer cotton construction offers comfort, insulation and superior heat protection
- Clute cut provides a roomy fit
- Straight thumb increases comfort in closed-fisted work
- Nap-out finish for heat resistance
- Knuckle strap for extra protection
- Band Top cuff helps protect wrist area and allows for easy on and off