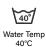

| Thumb                | Wing                                              |
| Cuff                 | Knit Wrist                                        |
| Grip                 |                                                   |
| Coating              |                                                   |
| Coating Color        |                                                   |
| Coating Coverage     |                                                   |
| Weight               | 7oz                                               |
| Construction         | Cut-and-Sewn, Reversible                          |
| Certifications       |                                                   |
| Product Circularity  | Reusable / Launderable<br>Recycled via Terracycle |

## **Care Instructions**