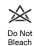

Thumb                | Wing                                              |
| Cuff                 | Knit Wrist                                        |
| Grip                 |                                                   |
| Coating              |                                                   |
| Coating Color        |                                                   |
| Coating Coverage     |                                                   |
| Weight               | 7oz                                               |
| Construction         | Cut-and-Sewn, Reversible                          |
| Certifications       |                                                   |
| Product Circularity  | Reusable / Launderable<br>Recycled via Terracycle |

## **Care Instructions**