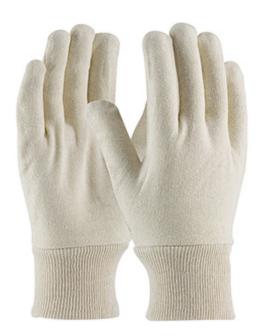

#### Regular Weight Cotton Reversible Jersey Glove -Men's

- Cotton construction is breatheable and decreases hand fatigue
- Knit Wrist helps prevent dirt and debris from entering the glove
- Reversible design allows replacing one glove at a time, rather than pairs
- 7 oz

## **Technical Data**

| Color                | Natural                                           |
|----------------------|---------------------------------------------------|
| Sizes Available      | Mens                                              |
| Packaging            | Bulk Pack                                         |
| Packed               | 24/Case                                           |
| Case Dimensions (cm) | 44.96 x 25.91 x 66.29                             |
| Case Weight (kg)     | 9.53                                              |
| Country of Origin    | Pakistan                                          |
| Liner Material       | Cotton, Polyester                                 |
| Grade                |                                                   |
| Palm                 | Standard                                          |
| Thumb                | Wing                                              |
| Cuff                 | Knit Wrist                                        |
| Grip                 |                                                   |
| Coating              |                                                   |
| Coating Color        |                                                   |
| Coating Coverage     |                                                   |
| Weight               | 7oz                                               |
| Construction         | Cut-and-Sewn, Reversible                          |
| Certifications       |                                                   |
| Product Circularity  | Reusable / Launderable<br>Recycled via Terracycle |