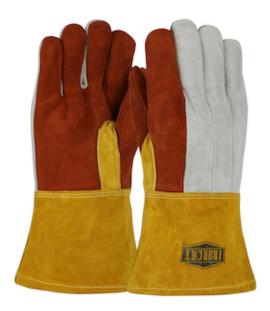

## Ironcat®

Premium Heavy Split Cowhide 14" Foundry Glove with Cotton Lining and DuPont™ Kevlar® Stitching - Leather Gauntlet Cuff

- Heavy Split Cowhide leather construction provides comfort, durability, excellent abrasion resistance, and breathability
- Heavy Split leather is durable and provides excellent protection due to its dense fibers
- Clute cut provides a roomy fit
- Straight thumb increases comfort in closed-fisted work
- Stitched with Kevlar® adding strength and burn resistance
- Leather gauntlet cuff for added forearm protection and allows for easy on and off
- Cotton lining for thermal insulation

#### **Technical Data**

| Color                | Rust                                                |
|----------------------|-----------------------------------------------------|
| Sizes Available      | L                                                   |
| Packaging            | Bulk Pack                                           |
| Packed               | 6/Case                                              |
| Case Dimensions (cm) | 48.30 x 38.10 x 58.40                               |
| Case Weight (kg)     | 24.47                                               |
| Country of Origin    | Pakistan                                            |
| Hide                 | Split Cowhide                                       |
| Lining               | Cotton                                              |
| Grade                | Premium                                             |
| Cuff                 | Gauntlet                                            |
| Length               | 14"                                                 |
| Palm                 | Split Cowhide                                       |
| Back                 | Leather                                             |
| Closure              | Slip On                                             |
| Thumb                | Straight                                            |
| Stitching            | Kevlar                                              |
| Construction         | Cut-and-Sewn, Clute Cut,<br>Reinforced Thumb Crotch |
| Certifications       |                                                     |
| Product Circularity  |                                                     |