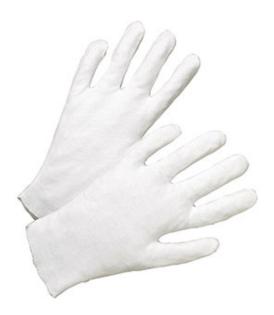

### PIP®

Heavy Weight Cotton Lisle Inspection Glove with **Unhemmed Cuff** 

- Constructed in a two piece, reversible pattern using 100% cotton
- Designed to minimize contamination of products from human hands
- Can be used as liners under disposable and unsupported liquid proof gloves

#### **Technical Data**

| Color                | White                  |
|----------------------|------------------------|
| Sizes Available      | L-XL                   |
| Packaging            | Bulk Pack              |
| Packed               | 50/Case                |
| Case Dimensions (cm) | 53.09 x 38.86 x 28.45  |
| Case Weight (kg)     | 11.65                  |
| Country of Origin    | Pakistan               |
| Liner Material       | Cotton                 |
| Coating              |                        |
| Coating Coverage     |                        |
| Coating Color        |                        |
| Grip                 |                        |
| Gauge                |                        |
| Lining               |                        |
| Weight               | Heavy Weight           |
| Cuff                 |                        |
| Hem                  | Unhemmed               |
| Construction         | Cut-and-Sewn           |
| Certifications       |                        |
| Product Circularity  | Reusable / Launderable |