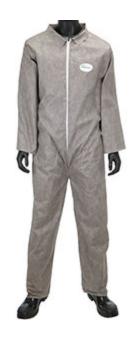

# Posi-Wear® M3™ PosiWear M3 - Basic Coverall 50 gsm

- Full length zipper front and exceptional strength for easy donning
- ANSI Sized for a wide range of motion
- Elastic waistband for improved fit
- Serged seams
- Latex Free
- · Gray in color
- NFPA 99 compliant antistatic material
- One time use product

### **Technical Data**

| Color                | Gray                  |
|----------------------|-----------------------|
| Sizes Available      | M-5XL                 |
| Packaging            | Bulk Pack             |
| Packed               | 1/Case                |
| Case Dimensions (cm) | 40.64 x 33.53 x 38.61 |
| Case Weight (kg)     | 4.99                  |
| Country of Origin    | China                 |
| Clothing Type        | Coveralls             |
| Fabric               | PosiWear M3           |
| Closure              | Zipper                |
| Hood                 |                       |
| Wrists               | Open                  |
| Seams                | Serged                |
| Construction         |                       |
| Certifications       | 21 CFR                |
| Product Circularity  |                       |