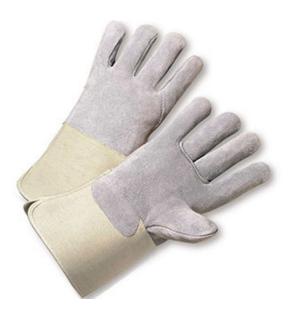

# PIP®

Superior Grade Split Cowhide Leather Drivers Glove with HPPE Blended Lining - Rubberized Gauntlet Cuff

- Constructed of "A/B" grade shoulder split cowhide
- Unique HPPE blended lining provides exceptional ANSI A6 cut resistance, while maintaining comfort and dexterity
- Stitched with Para-Aramid thread adding strength and burn resistance
- Full leather back provides heavy duty protection
- Gunn cut pattern delivers excellent durability, wear and comfort, especially for heavier gloves
- Wing thumb increases comfort in open-handed work

## **Technical Data**

| Color                | Natural                                                  |
|----------------------|----------------------------------------------------------|
| Sizes Available      | M-XL                                                     |
| Packaging            | Bulk Pack                                                |
| Packed               | 6/Case                                                   |
| Case Dimensions (cm) | 44.00 x 32.00 x 48.00                                    |
| Case Weight (kg)     | 22.00                                                    |
| Country of Origin    | India                                                    |
| Hide                 | Split Cowhide                                            |
| Grade                |                                                          |
| Cuff                 | Gauntlet                                                 |
| Stitching            |                                                          |
| Thumb                |                                                          |
| Construction         | Cut-and-Sewn, Rubberized Cuff,<br>Leather Palm, Gunn Cut |
| Certifications       |                                                          |
| Product Circularity  |                                                          |