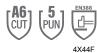

### **Performance Data**

| Cut Level           | A6    |
|---------------------|-------|
| ANSI Puncture Level | 5     |
| EN 388              | 4X44F |