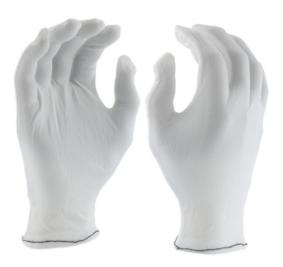

#### 70 Denier Tricot Inspection Glove with Rolled Hem Cuff

- Constructed in a two piece, reversible pattern
- Nylon fabric absorbs perspiration and keeps hands comfortable
- Stretch fabric provides limited heat protection
- Rolled hem helps sheds less lint
- Cotton color binding denotes sizes