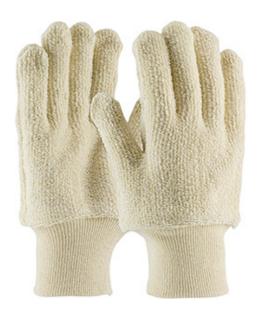

#### Terry Cloth Seamless Knit Glove - 24 oz -DISCONTINUED

- Seamless construction offers increased comfort and breathability
- Terry cloth gloves provide comfortable resistance to cuts, abrasions
- Loop-out design helps protect against intermittent contact with hot surfaces and also provides improved cut resistance, oil absorption and glove life
- Knit wrist helps prevent dirt and debris from entering the glove
- Ladies' size for true fit on female hands

### **Technical Data**

| Color                | Natural                        |
|----------------------|--------------------------------|
| Sizes Available      | L                              |
| Packaging            | Bulk Pack                      |
| Packed               | 12/Case                        |
| Case Dimensions (cm) | 51.05 x 41.40 x 49.78          |
| Case Weight (kg)     | 0.00                           |
| Country of Origin    | Pakistan                       |
| Liner Material       | Cotton, Polyester, Terry Cloth |
| Lining               |                                |
| Weight               | 24oz                           |
| Coating              | Uncoated                       |
| Coating Color        |                                |
| Coating Coverage     |                                |
| Grip                 |                                |
| Cuff                 | Knit Wrist                     |
| Length               |                                |
| Construction         | Seamless Knit, Multi-Layer     |
| Certifications       |                                |
| Product Circularity  | Recycled via Terracycle        |