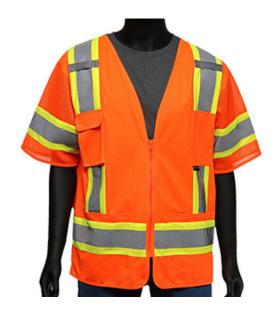

# ANSI Type R Class 3 Two-Tone Surveyor Six Pocket Solid Front/Mesh Back Vest

- Durable polyester solid front and breathable mesh back and sleeves
- 2" two tone reflective tape for optimum visibility
- Zipper closure
- 2 mic tabs with reinforced stitching
- 1 external chest pocket
- 2 external lower pockets
- 3 pen slot pockets on chest

### **Technical Data**

| Color                | Hi-Vis Orange                                            |
|----------------------|----------------------------------------------------------|
| Sizes Available      | M-4XL                                                    |
| Packaging            | Bagged Each                                              |
| Packed               | 50/Case                                                  |
| Case Dimensions (cm) | 48.01 x 27.99 x 43.99                                    |
| Case Weight (kg)     | 17.00                                                    |
| Country of Origin    | China                                                    |
| Clothing Type        | Vests                                                    |
| Fabric               | Mesh, Solid                                              |
| Reflective Type      | Two-Tone                                                 |
| Closure              | Zipper                                                   |
| Total Pockets        | 6                                                        |
| Pocket Type          | Radio/Cell Pocket, Pen Pocket ,<br>Mic Tab, Chest Pocket |
| Construction         |                                                          |
| Certifications       |                                                          |
| Product Circularity  | Reusable / Launderable                                   |