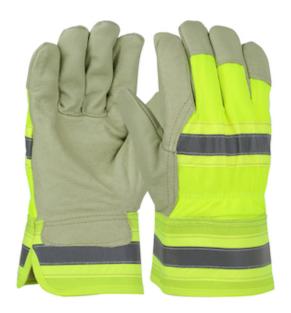

#### PIP®

Pigskin Leather Palm Glove with Hi-Vis Nylon Back and Natural Thermal Lining - Rubberized Safety Cuff

- Top Grain Pigskin leather construction provides great breathability due its porous texture, becomes softer with use and withstands moisture without stiffening
- Hi-vis nylon back provides breathability and flexibility
- Natural thermal lining provides excellent insulation without the bulk of fleece.
- Gunn cut pattern delivers excellent durability, wear and comfort, especially for heavier gloves
- · Wing thumb increases comfort in open-handed work
- Leather finger tips for extra protection

#### **Technical Data**

| Color                | Hi-Vis Yellow              |
|----------------------|----------------------------|
| Sizes Available      | M-2XL                      |
| Packaging            | Bulk Pack                  |
| Packed               | 6/Case                     |
| Case Dimensions (cm) | 41.91 x 27.94 x 45.72      |
| Case Weight (kg)     | 0.00                       |
| Country of Origin    | Madagascar                 |
| Liner Material       |                            |
| Lining               | Thermal                    |
| Cuff                 | Safety                     |
| Hide                 | Top Grain Pigskin          |
| Grade                | Regular                    |
| Palm                 | Leather                    |
| Thumb                | Wing                       |
| Construction         | Cut-and-Sewn, Leather Palm |
| Certifications       | TAA Compliant              |
| Product Circularity  |                            |