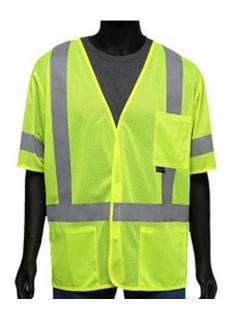

### ANSI Type R Class 3 Three Pocket FR Treated Mesh Vest

- Mesh polyester treated material to prevent after-flame
- Treatment good for up to 25 washes
- FR 2" silver reflective tape
- Hook and loop closure
- Not designed for use in an ARC flash or flash fire application
- Tested to ASTM D6413
- 2 inner lower pockets
- 1 external chest pocket

### **Applications**

- Road Work
- Survey Crews
- Shipyards
- Railyard

### **Technical Data**

| Color                                             | Hi-Vis Yellow                                        |  |
|---------------------------------------------------|------------------------------------------------------|--|
| Sizes Available                                   | M-5XL                                                |  |
| Packaging                                         | Bagged Each                                          |  |
| Packed                                            | 50/Case                                              |  |
| Case Dimensions (cm)                              | 48.01 x 27.99 x 34.01                                |  |
| Case Weight (kg)                                  | 12.00                                                |  |
| Country of Origin                                 | China                                                |  |
| Clothing Type                                     | Vests                                                |  |
|                                                   |                                                      |  |
| Fabric                                            | Mesh, Polyester                                      |  |
| Fabric<br>Reflective Type                         | Mesh, Polyester<br>Silver                            |  |
|                                                   |                                                      |  |
| Reflective Type                                   | Silver                                               |  |
| Reflective Type<br>Closure                        | Silver<br>Hook and Loop                              |  |
| Reflective Type Closure Total Pockets             | Silver<br>Hook and Loop<br>3                         |  |
| Reflective Type Closure Total Pockets Pocket Type | Silver Hook and Loop 3 Internal Pocket, Chest Pocket |  |