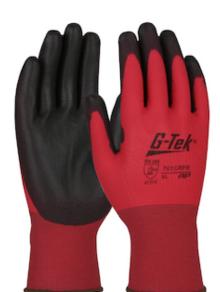

# SPECIFICATION SHEET STYLE: 701CRPB

### G-Tek®

Seamless Knit Nylon Glove with Polyurethane Coated Smooth Grip on Palm & Fingers - 15 Gauge

- Seamless one-piece nylon shell offers comfort, finger dexterity and breathability
- Polyurethane coatings take on the surface properties of the glove liner providing a tactile grip in dry and slightly oily conditions, ideal for applications that require dexterity for precise handling
- Knit Wrist helps prevent dirt and debris from entering the glove
- Color coded hems for easy size identification
- Washable, resistant to chemicals, water, and ultraviolet light

## **Applications**

- Thin Coating, Good Grip for High Dexterity Handling
- **Small Parts Handling**
- Maintenance and Repair Operations
- **Quality Control and Inspection**

#### **Technical Data**

| Color                | Red                                               |
|----------------------|---------------------------------------------------|
| Sizes Available      | S-XXL                                             |
| Packaging            | Bulk Pack                                         |
| Packed               | 12/Case                                           |
| Case Dimensions (cm) | 51.82 x 27.69 x 29.21                             |
| Case Weight (kg)     | 0.00                                              |
| Country of Origin    | China                                             |
| Liner Material       | Nylon                                             |
| Coating              | Polyurethane                                      |
| Coating Color        | Black                                             |
| Coating Coverage     | Palm & Fingers                                    |
| Grip                 | Smooth                                            |
| Gauge                | 15                                                |
| Cuff                 | Knit Wrist                                        |
| Impact Protection    |                                                   |
| Construction         | Coated Seamless Knit                              |
| Certifications       | Silicone Free                                     |
| Product Circularity  | Recycled via Terracycle<br>Reusable / Launderable |