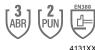

#### **Performance Data**

| ANSI Abrasion Level | 3      |
|---------------------|--------|
| ANSI Puncture Level | 2      |
| ANSI Impact Level   |        |
| EN 388              | 4131XX |
| EN 407              |        |