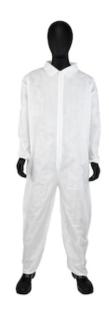

#### **Technical Data**

| Color                | White                 |
|----------------------|-----------------------|
| Sizes Available      | M-5XL                 |
| Packaging            | Bulk Pack             |
| Packed               | 1/Case                |
| Case Dimensions (cm) | 38.10 x 32.39 x 38.10 |
| Case Weight (kg)     | 4.90                  |
| Country of Origin    | China                 |
| Clothing Type        | Coveralls             |
| Fabric               | Polyethylene Laminate |
| Closure              | Zipper                |
| Hood                 |                       |
| Wrists               | Elastic               |
| Seams                | Serged                |
| Construction         |                       |
| Certifications       | 21 CFR                |
| Product Circularity  |                       |

# PE Laminate Coverall with Elastic Wrist & Ankle, 47 gsm

- PE Laminate in Polypropylene
- Full length zipper front for easy donning
- · Elastic Wrist and Ankles keeps dirt and debris out
- Latex Free
- White in color
- One time use product