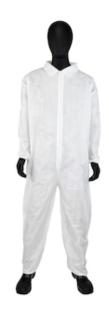

# PE Laminate Coverall with Elastic Wrist & Ankle, 47 gsm

- PE Laminate in Polypropylene
- · Full length zipper front for easy donning
- Elastic Wrist and Ankles keeps dirt and debris out
- Latex Free
- White in color
- One time use product