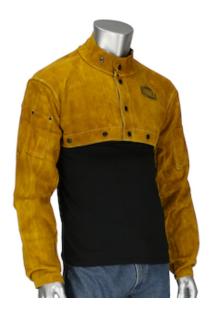

#### Ironcat® Split Leather Welding Cape Sleeve

- Constructed of specially tanned split leather for added heat resistance and protection from sparks
- · Stitched with Kevlar thread adding strength and burn resistance
- Anodized snaps reinforced with leather do not corrode and prevent flashback
- Adjustable snaps on wrist and collar for a custom fit
- Soapstone pockets on sleeves
- · Coordinates with bib

#### **Technical Data**

| Color                | Gold                  |
|----------------------|-----------------------|
| Sizes Available      | M-4XL                 |
| Packaging            | Bagged Each           |
| Packed               | 10/Case               |
| Case Dimensions (cm) | 27.94 x 26.67 x 60.96 |
| Case Weight (kg)     | 4.49                  |
| Country of Origin    | India                 |
| Clothing Type        | Sleeves               |
| Weight               |                       |
| Hide                 |                       |
| Construction         |                       |
| Certifications       |                       |
| Product Circularity  |                       |