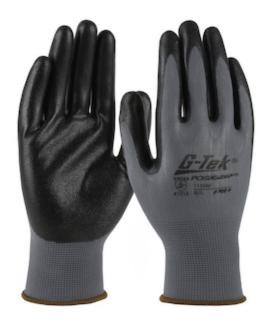

## G-Tek® PosiGrip®

Seamless Knit Polyester Glove with Nitrile Coated Foam Grip on Palm & Fingers

- Seamless one-piece polyester shell offers increased comfort, finger dexterity and breathability
- Foam Nitrile coatings are breathable and durable, designed with a cell structure that disperse fluids on contact for an improved grip
- Knit Wrist helps prevent dirt and debris from entering the glove
- Color coded hems for easy size identification
- Washable, resistant to chemicals, water, and ultraviolet light

#### Technical Data

| Color                | Gray                                              |
|----------------------|---------------------------------------------------|
| Sizes Available      | XS-2XL                                            |
| Packaging            | Bulk Pack                                         |
| Packed               | 12/Case                                           |
| Case Dimensions (cm) | 42.00 x 27.00 x 34.00                             |
| Case Weight (kg)     | 8.80                                              |
| Country of Origin    | Viet Nam                                          |
| Liner Material       | Polyester                                         |
| Coating              | Nitrile                                           |
| Coating Color        | Black                                             |
| Coating Coverage     | Palm & Fingers                                    |
| Grip                 | Foam                                              |
| Gauge                | 13                                                |
| Cuff                 | Knit Wrist                                        |
| Impact Protection    |                                                   |
| Construction         | Coated Seamless Knit                              |
| Certifications       |                                                   |
| Product Circularity  | Recycled via Terracycle<br>Reusable / Launderable |