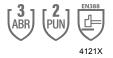

#### **Performance Data**

| ANSI Abrasion Level | 3     |
|---------------------|-------|
| ANSI Puncture Level | 2     |
| ANSI Impact Level   |       |
| EN 388              | 4121X |
| EN 407              |       |