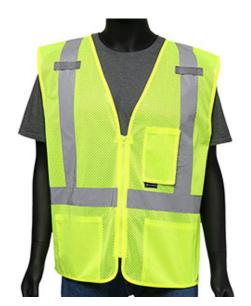

### ANSI 107 Type R Class 2 Three Pocket Mesh Vest

- Breathable polyester mesh
- 2" silver reflective tape
- 2 mic tabs
- Zipper closure
- 1 external radio/cell pocket
- 2 interior pockets

### **Applications**

- Road Work
- Survey Crews
- Utility Work
- Railway and Metro Workers
- **Emergency Services**