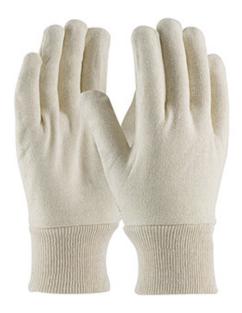

#### **Economy Weight Cotton Reversible Jersey Glove** - Ladies'

- Cotton construction is breatheable and decreases hand fatigue
- Knit Wrist helps prevent dirt and debris from entering the glove
- Reversible design allows replacing one glove at a time, rather than
- Wing thumb increases comfort in closed-fisted work
- 5.5 oz

### **Technical Data**

| Color                | Natural                                           |
|----------------------|---------------------------------------------------|
| Sizes Available      | Ladies'                                           |
| Packaging            | Bulk Pack                                         |
| Packed               | 24/Case                                           |
| Case Dimensions (cm) | 41.91 x 26.16 x 49.53                             |
| Case Weight (kg)     | 6.80                                              |
| Country of Origin    | Pakistan                                          |
| Liner Material       | Cotton, Polyester                                 |
| Grade                |                                                   |
| Palm                 | Standard                                          |
| Thumb                | Wing                                              |
| Cuff                 | Knit Wrist                                        |
| Grip                 |                                                   |
| Coating              |                                                   |
| Coating Color        |                                                   |
| Coating Coverage     |                                                   |
| Weight               | Economy Weight                                    |
| Construction         | Cut-and-Sewn, Reversible                          |
| Certifications       |                                                   |
| Product Circularity  | Reusable / Launderable<br>Recycled via Terracycle |