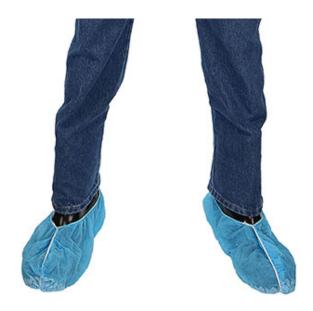

# PIP® SBP Light Blue Shoe Cover - Non Skid 30GSM

- Spunbond Polypropylene shoe covers offers lightweight protection against dry particulates
- Polyamide coated non-skid surface on bottom of sole to reduce slipping
- · Roomy construction to fit most shoe sizes
- · Elastic band at top of shoe to keep dirt off or on the shoe
- One time use